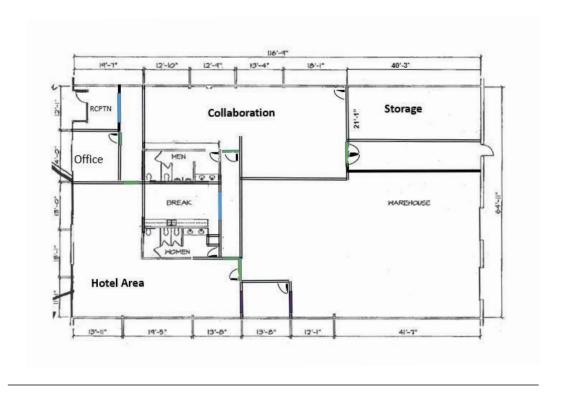

**83,296 SF** 1-story building

Suite 500 – 7,663 RSF Suite 700 – 18,302 RSF

Built in 1998

Parking 2.17/1,000 SF 180 surface spaces

90+
restaurants
options
within 3 miles

100+
retail
options
within 6 miles

15
lodge
options
within 3 miles

## Gallery

**Gallery** 2600 Technology Dr

**SUITE 500** 7,663 SF

**SUITE 700** 18,302 SF