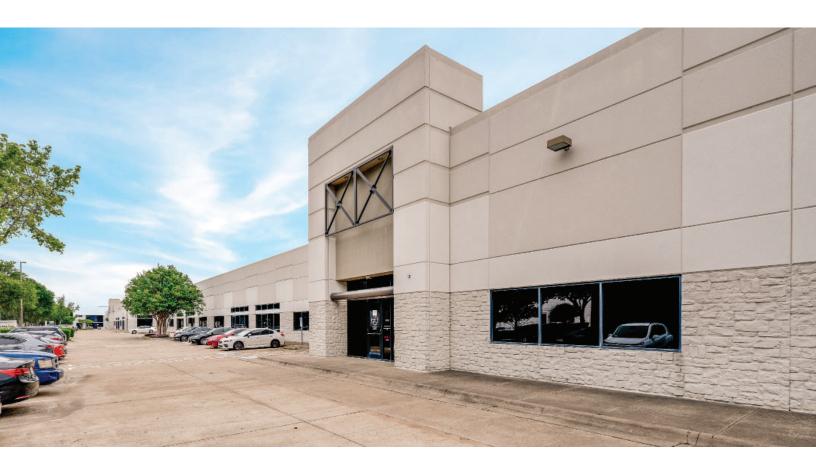

#### Plano, TX

2600 Technology Drive is a Class B office flex project located at Jupiter Road and Technology Drive close to Highway 190 interchange. The building features 5" concrete floor slab, 6" reinforced concrete truck courts and 4'x4' sklights. It is fully ADA compliant, landscaped and outfitted with Class IV fire sprinklers.

**83,296 SF** 1-story building

Suite 500 – 7,663 RSF Suite 700 – 18,302 RSF

Built in 1998

Parking 2.17/1,000 SF 180 surface spaces

90+
restaurants
options
within 3 miles

100+
retail
options
within 6 miles

15
lodge
options
within 3 miles