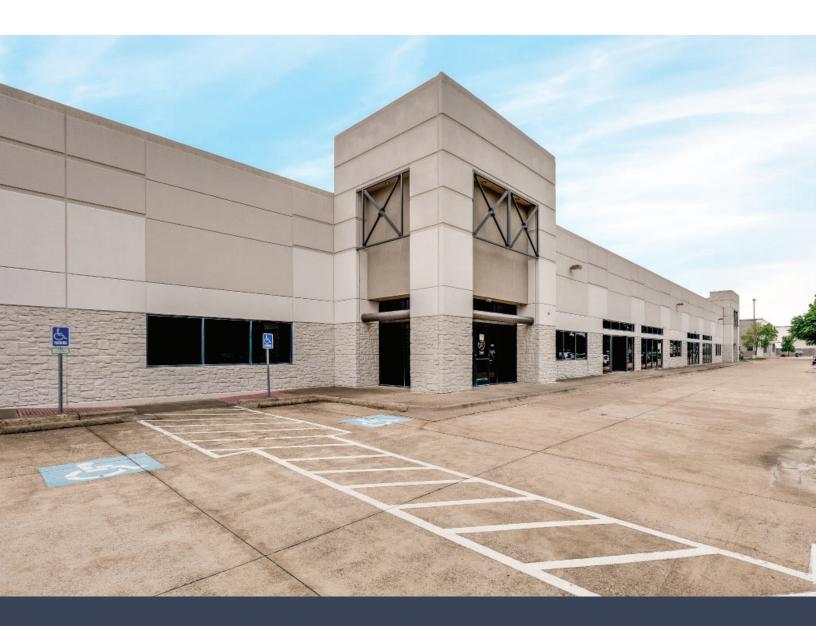

#### Plano, TX

2600 Technology Drive is a Class B office flex project located at Jupiter Road and Technology Drive close to Highway 190 interchange. The building features 5" concrete floor slab, 6" reinforced concrete truck courts and 4'x4' sklights. It is fully ADA compliant, landscaped and outfitted with Class IV fire sprinklers.

**83,296 SF** 1-story building

Suite 500 – 7,663 RSF Suite 700 – 18,302 RSF

Built in 1998

Parking 2.17/1,000 SF 180 surface spaces

90+
restaurants
options
within 3 miles

100+
retail
options
within 6 miles

15
lodge
options
within 3 miles