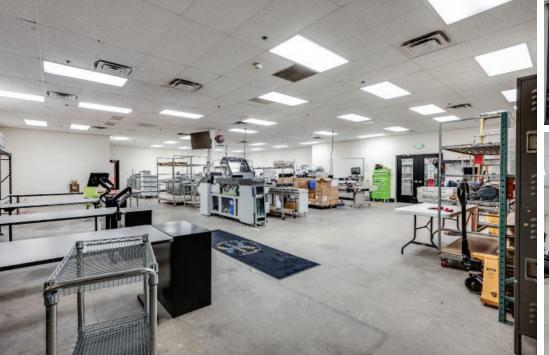

23 miles to DFW Airport Dallas/Grapevine

nature trails within 6 miles **Gallery** 2600 Technology Dr

## Gallery

**Gallery** 2600 Technology Dr

**SUITE 500** 7,663 SF

**SUITE 700** 18,302 SF