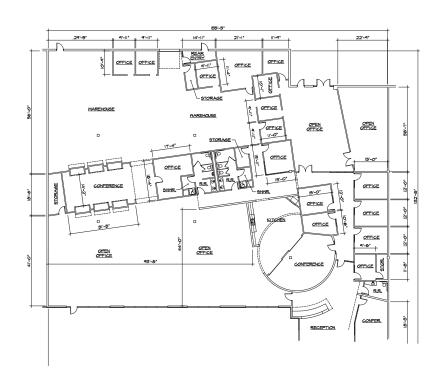

**83,296 SF** 1-story building

Suite 500 – 7,663 RSF Suite 700 – 18,302 RSF

Built in 1998

Parking 2.17/1,000 SF 180 surface spaces

90+
restaurants
options
within 3 miles

100+
retail
options
within 6 miles

15
lodge
options
within 3 miles

## Gallery

**Gallery** 2600 Technology Dr

**SUITE 500** 7,663 SF

**SUITE 700** 18,302 SF