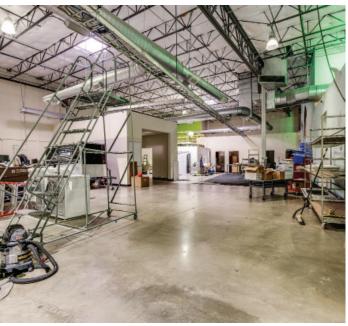

23 miles to DFW Airport Dallas/Grapevine

nature trails within 6 miles **Gallery** 2600 Technology Dr

## Gallery

**Gallery** 2600 Technology Dr

**SUITE 500** 7,663 SF

**SUITE 700** 18,302 SF