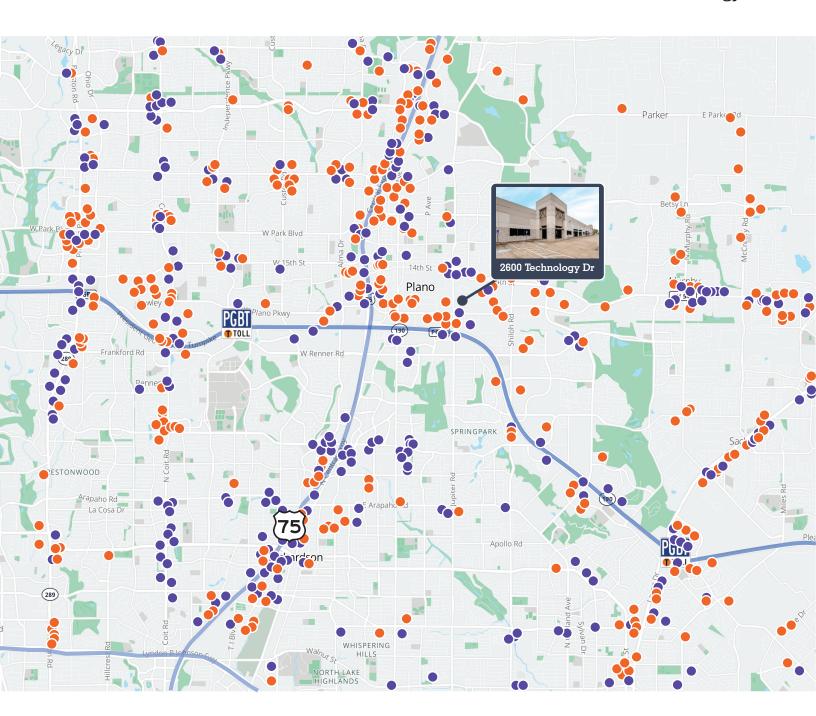

23 miles to DFW Airport Dallas/Grapevine

nature trails within 6 miles **Gallery** 2600 Technology Dr